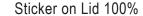

#### Sticker on Lid

Sticker Size: 45mmW Diameter

Bleed: 3mm (56mmD)

– – Safe Print Area: 35mm D

When artwork is printed, there can be movement of up to 3mm

Image Impression Only NOT to Scale